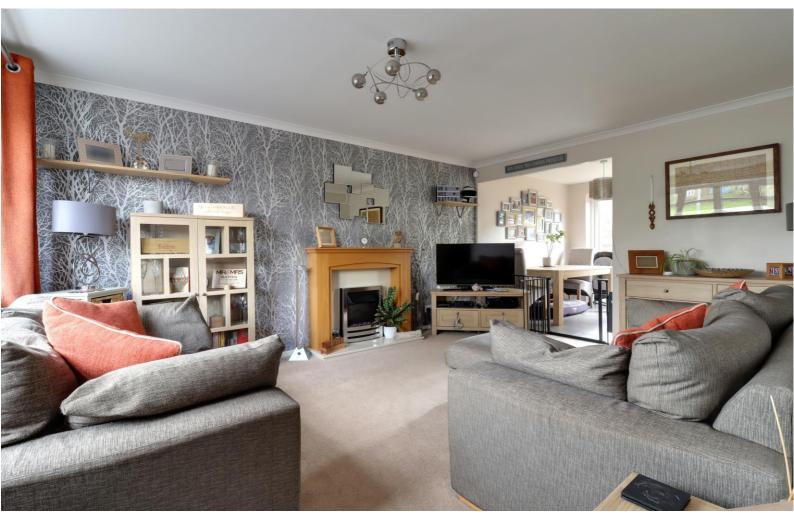

#### **Living Room** 15' 0" x 11' 5" (4.57m x 3.48m)

A bright & spacious reception room, featuring a contemporary styled flame effect fire set within a modern surround & marble effect hearth. There is a double glazed bow window to the front elevation & radiator.