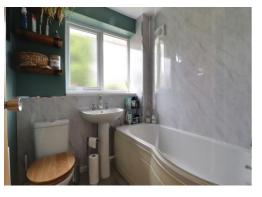

### **Bathroom** 5' 8" x 5' 11" (1.73m x 1.81m)

Fitted with a white suite comprising of a low-level WC, a pedestal wash hand basin, and a P-shaped panelled bath with an electric shower over. There room also benefits from wood effect flooring, a radiator, and a double glazed window to the rear elevation.