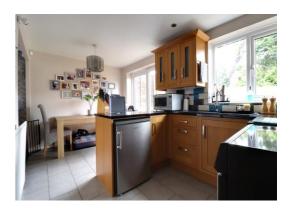

#### **Kitchen & Dining Space** 8' 3" x 14' 7" (2.51m x 4.44m)

Fitted with a modern & matching range of eye-level, base & drawer units with fitted granite work surfaces over and incorporating an inset sink/drainer with mixer tap over, and having space(s) for kitchen appliance(s). The room also benefits from inset ceiling downlighting, tiled flooring, a useful storage cupboard, radiator, an internal door to garage, a double glazed window to the rear elevation, and a double glazed sliding patio door providing views & access out to the rear garden.