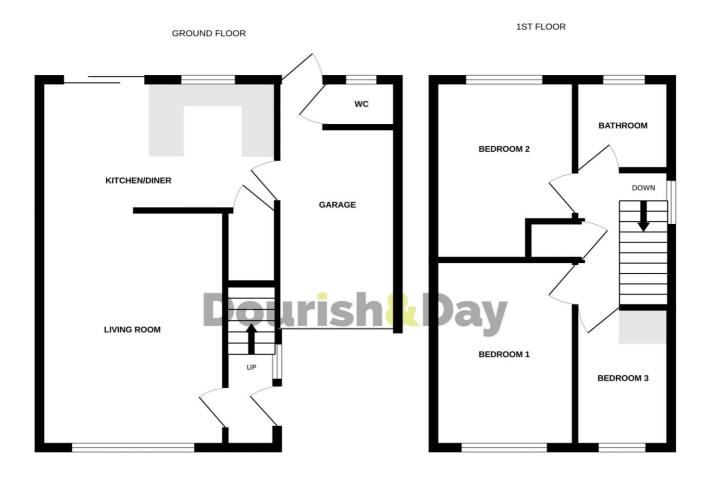

#### **Entrance Hallway**

Accessed through a double glazed composite entrance door and featuring stairs off, rising to the First Floor Landing & accommodation, radiator, and internal door(s) off, providing access to;

#### **Living Room** 15' 0" x 11' 5" (4.57m x 3.48m)

A bright & spacious reception room, featuring a contemporary styled flame effect fire set within a modern surround & marble effect hearth. There is a double glazed bow window to the front elevation & radiator.

#### **Kitchen & Dining Space** 8' 3" x 14' 7" (2.51m x 4.44m)

Fitted with a modern & matching range of eye-level, base & drawer units with fitted granite work surfaces over and incorporating an inset sink/drainer with mixer tap over, and having space(s) for kitchen appliance(s). The room also benefits from inset ceiling downlighting, tiled flooring, a useful storage cupboard, radiator, an internal door to garage, a double glazed window to the rear elevation, and a double glazed sliding patio door providing views & access out to the rear garden.

#### **First Floor Landing**

Having a double glazed window to the side elevation, an access point to the loft space, a built-in cupboard which houses a wall mounted gas central heating boiler, and internal doors off, providing access to all Bedrooms & Bathroom.

#### **Bedroom One** 11' 11" x 8' 4" (3.64m x 2.53m)

A double bedroom, having a double glazed window to the front elevation & radiator.

#### **Bedroom Two** 11' 5" x 8' 3" (3.47m x 2.52m)

A second double bedroom, having a double glazed window to the rear elevation & radiator.

**Bedroom Three** 8' 10" x 6' 0" (2.70m x 1.82m) maximum length measurement Having a double glazed window to the front elevation & radiator.

### **Bathroom** 5' 8" x 5' 11" (1.73m x 1.81m)

Fitted with a white suite comprising of a low-level WC, a pedestal wash hand basin, and a P-shaped panelled bath with an electric shower over. There room also benefits from wood effect flooring, a radiator, and a double glazed window to the rear elevation.

#### **Outside Front**

The property is approached over a block paved driveway, allowing for offstreet parking, and in turn provides access to the Garage & main entrance door.

#### **Garage** 15' 0" x 7' 4" (4.56m x 2.24m)

Having an electrically operated roller shutter garage door to the front elevation, and fitted with work surfaces with undercounter space(s) for appliance(s). There is a further double glazed pedestrian door to the rear elevation which gives access to/from the rear garden.

#### **Guest WC** 2' 11" x 4' 6" (0.89m x 1.36m)

Located to the rear of the garage, and fitted with a white suite comprising of a low-level WC & wash hand basin, whilst also having a double glazed window to the rear elevation.

#### **Outside Rear**

A lovely sized rear garden that features a paved patio seating/outdoor entertaining area with two steps rising to a raised lawned garden area, having a variety of planting beds, enclosed by panelled fencing.