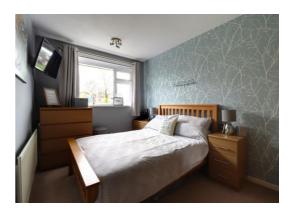

#### **Bedroom One** 11' 11" x 8' 4" (3.64m x 2.53m)

A double bedroom, having a double glazed window to the front elevation & radiator.

#### **Bedroom Two** 11' 5" x 8' 3" (3.47m x 2.52m)

A second double bedroom, having a double glazed window to the rear elevation & radiator.

**Bedroom Three** 8' 10" x 6' 0" (2.70m x 1.82m) maximum length measurement Having a double glazed window to the front elevation & radiator.