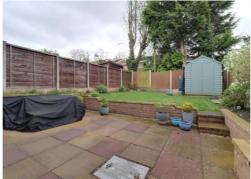

#### **Outside Rear**

A lovely sized rear garden that features a paved patio seating/outdoor entertaining area with two steps rising to a raised lawned garden area, having a variety of planting beds, enclosed by panelled fencing.