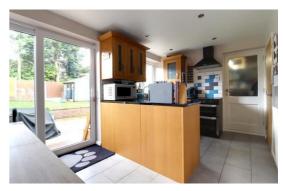

#### **Kitchen & Dining Space** 8' 3" x 14' 7" (2.51m x 4.44m)

Fitted with a modern & matching range of eye-level, base & drawer units with fitted granite work surfaces over and incorporating an inset sink/drainer with mixer tap over, and having space(s) for kitchen appliance(s). The room also benefits from inset ceiling downlighting, tiled flooring, a useful storage cupboard, radiator, an internal door to garage, a double glazed window to the rear elevation, and a double glazed sliding patio door providing views & access out to the rear garden.