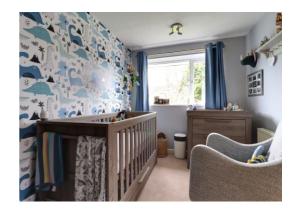

#### **Bedroom Two** 11' 5" x 8' 3" (3.47m x 2.52m)

A second double bedroom, having a double glazed window to the rear elevation & radiator.

**Bedroom Three** 8' 10" x 6' 0" (2.70m x 1.82m) maximum length measurement Having a double glazed window to the front elevation & radiator.