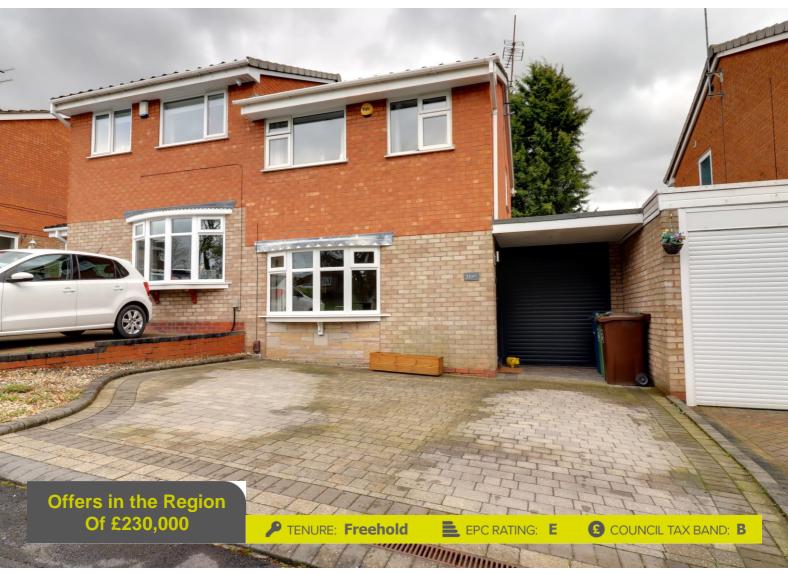

### Wildwood Stafford

Spreadoaks Drive Wildwood Stafford Staffordshire

Sitting in a prime position with views out over the green, this spacious semi-detached house is a great family home which ticks so many boxes on the buyer's wish list!

This well presented home comprises an entrance hallway, lovely sized living room, modern fitted kitchen/diner, three well proportioned bedrooms and a family bathroom. Meanwhile outside this home benefits from having a good-sized block paved driveway, garage with guest WC and a beautifully kept rear garden. Located in Wildwood a highly regarded area of Stafford close to local amenities and the Stafford Town Centre, this home is too good to miss, so what are you waiting for? Call now to arrange a viewing!

#### **Outside Front**

The property is approached over a block paved driveway, allowing for offstreet parking, and in turn provides access to the Garage & main entrance door.

#### **Garage** 15' 0" x 7' 4" (4.56m x 2.24m)

Having an electrically operated roller shutter garage door to the front elevation, and fitted with work surfaces with undercounter space(s) for appliance(s). There is a further double glazed pedestrian door to the rear elevation which gives access to/from the rear garden.