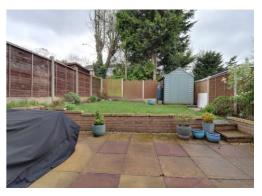

#### **Outside Rear**

A lovely sized rear garden that features a paved patio seating/outdoor entertaining area with two steps rising to a raised lawned garden area, having a variety of planting beds, enclosed by panelled fencing.